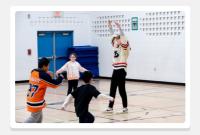

## What a day! Welcome Lethbridge HURRICANES!!!

## Central School welcomes Lethbridge Hurricanes Hockey Players

Thanks to the efforts of Ms. Shim, all students were able to enjoy an afternoon celebrating the skill, sportsmanship, and honour of three Lethbridge Hurricanes players. Our assembly included a Q & A where grade 4 & 5 students asked really wonderful questions to the players. Their messages were awesome for our students to hear. Then, the fun really began with games and great displays of skills. As you can see by the few select photos of our afternoon, this experience was definitely a highlight for so many! A special thanks to Ms. Shim to organizing this incredible afternoon for our students!