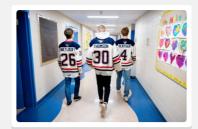

## What a day! Welcome Lethbridge HURRICANES!!!

## Central School welcomes Lethbridge Hurricanes Hockey Players

Thanks to the efforts of Ms. Shim, all students were able to enjoy an afternoon celebrating the skill, sportsmanship, and honour of three Lethbridge Hurricanes players. Our assembly included a Q & A where grade 4 & 5 students asked really wonderful questions to the players. Their messages were awesome for our students to hear. Then, the fun really began with games and great displays of skills. As you can see by the few select photos of our afternoon, this experience was definitely a highlight for so many! A special thanks to Ms. Shim to organizing this incredible afternoon for our students!