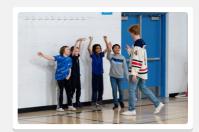

## What a day! Welcome Lethbridge HURRICANES!!!

## Central School welcomes Lethbridge Hurricanes Hockey Players

Thanks to the efforts of Ms. Shim, all students were able to enjoy an afternoon celebrating the skill, sportsmanship, and honour of three Lethbridge Hurricanes players. Our assembly included a Q & A where grade 4 & 5 students asked really wonderful questions to the players. Their messages were awesome for our students to hear. Then, the fun really began with games and great displays of skills. As you can see by the few select photos of our afternoon, this experience was definitely a highlight for so many! A special thanks to Ms. Shim to organizing this incredible afternoon for our students!